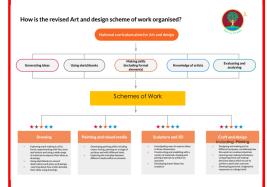

# How is content organised?

# For each theme:

- Ideas are generated
- Sketch Books used to develop ideas
- Making skills developed (including formal elements)
- Knowledge of artists (masters and local)
- **Evaluation and analysis**