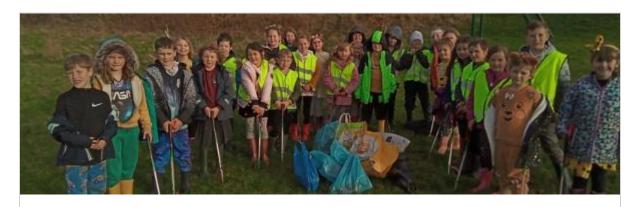

Please click on the link below (green button) to access this week's newsletter.

Shap CE Primary School Newsletter 25.11.22

Thank you to Blencathra children who took part in The Great Cumbrian Litter Pick on Friday!