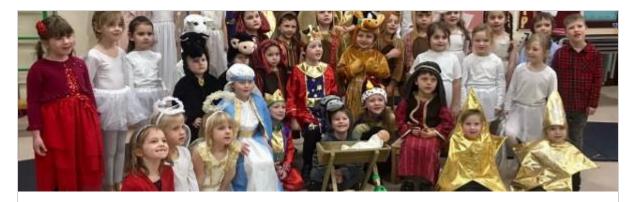

## Shap CE Primary School Newsletter 10.12.21

Our Catbells and Kidsty Pike children wowed their audience this week with their performance of Whoop-a-Daisy Angels! There was a star studded cast: Whoops-a-Daisy Angels: Thomasina, Orlag...