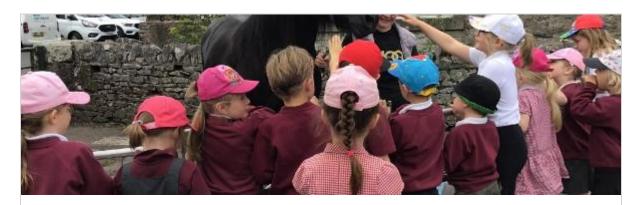

## Shap CE Primary School Newsletter 15.07.22

The children had a glorious morning with Janet Wood, Julia Mitchell from Ruff Sketches, volunteer Lucy Gee and gorgeous 'Ralfland Petal' the ell Pony.

Go to this Sway