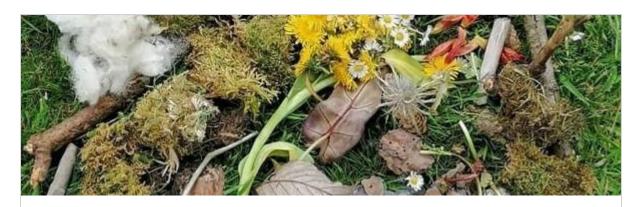

## Shap CE Primary School Newsletter 21.05.21

Blencathra class have been learning about sculptures in art this half term. For the last two weeks they have been looking at the work of Andy Goldsworthy. They created their own sculptures ...